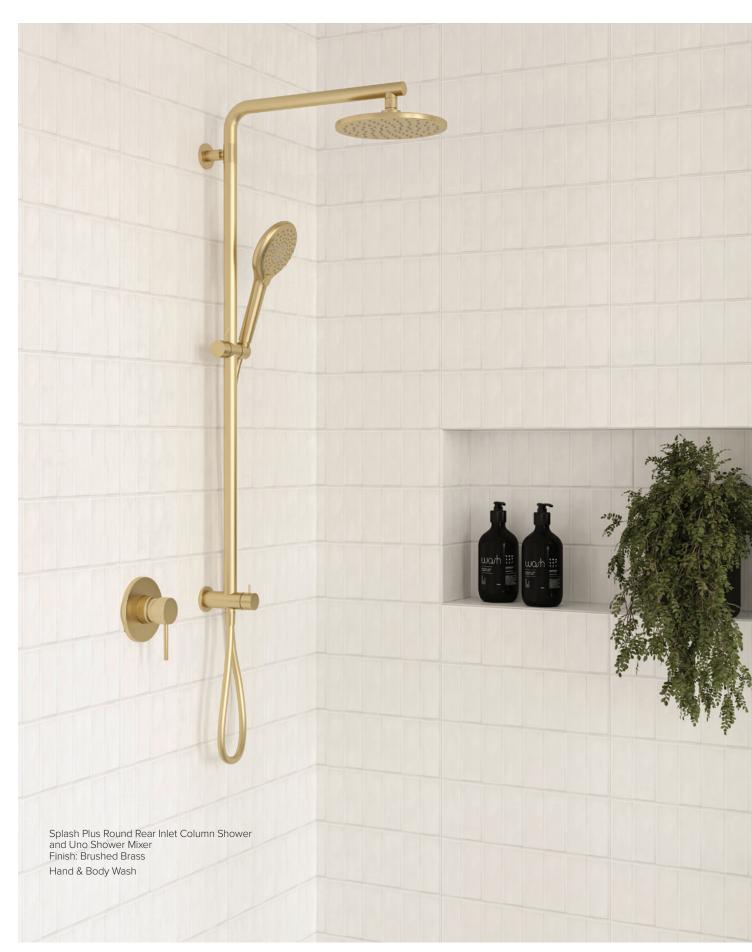

SPLASH PLUS COLUMN SHOWER WITH INTEGRATED

/////N

#### THERMOSTATIC MIXER

Elementi's most precise showering experience yet. The integrated Thermostatic mixer allows users accurate temperature control every time.

Ø25mm rail -

Smooth hose

C/W 3 FUNCTION HAND PIECE ADJUSTABLE FIXATION MAINS PRESSURE: 2 STAR 12 L/MIN