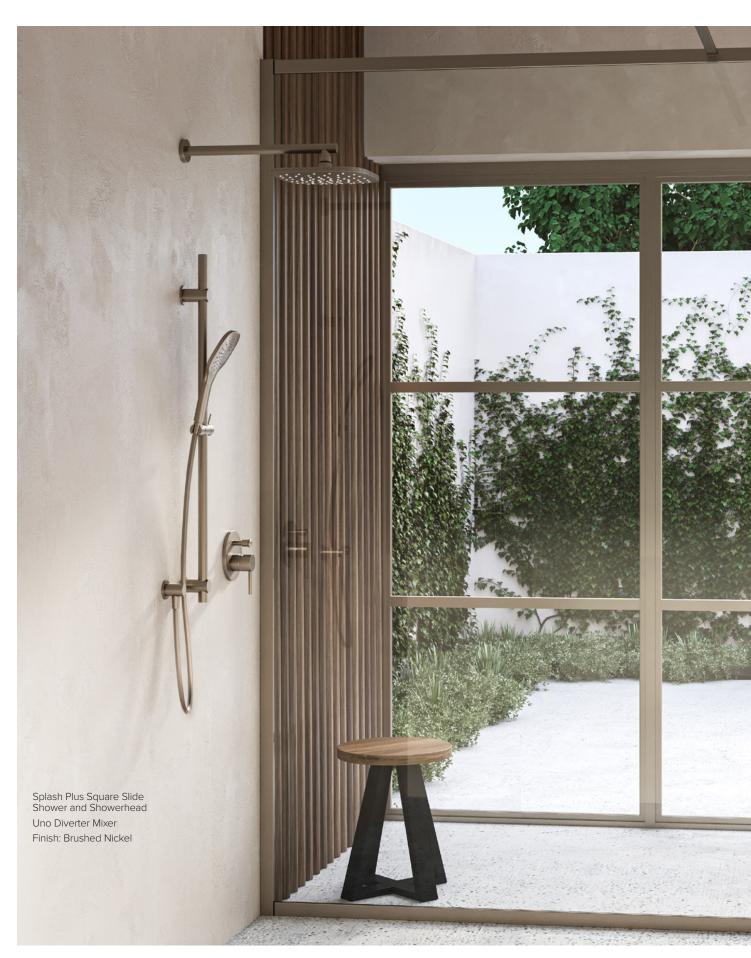

traditional shower mixer but integrated cleverly into the shower itself, allowing for ease of temperature adjustment and water flow with effortless control.







SPLASH PLUS COLUMN SHOWER WITH INTEGRATED

/////N



#### THERMOSTATIC MIXER

Elementi's most precise showering experience yet. The integrated Thermostatic mixer allows users accurate temperature control every time.





Ø25mm rail -

Smooth hose



C/W 3 FUNCTION HAND PIECE ADJUSTABLE FIXATION MAINS PRESSURE: 2 STAR 12 L/MIN





















# THERMOSTATIC MIXER & SHELF

Cleverly concealed within a stylish casing, featuring modern push button technology that doubles as a handy storage shelf. With attention to detail at the forefront of mind offering both glass and matching finish shelf options.



### SPLASH PLUS SQUARE







KTW-BWGL Certification

Swiss Inspired