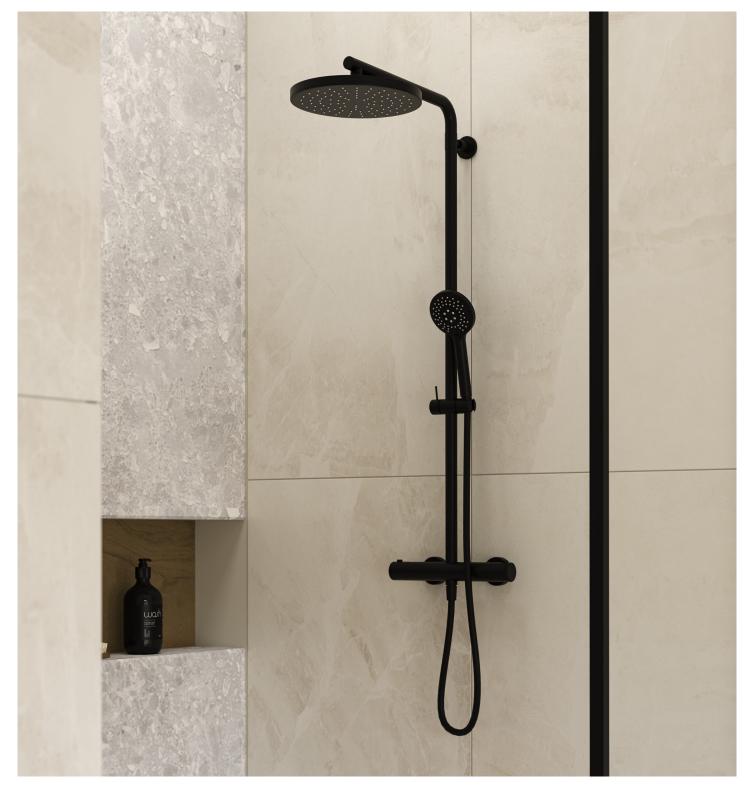

#### **SHOWER MIXER**

Offering all the benefits of a traditional shower mixer but integrated cleverly into the shower itself, allowing for ease of temperature adjustment and water flow with effortless control.

SPLASH PLUS COLUMN SHOWER WITH INTEGRATED

/////N

#### THERMOSTATIC MIXER

Elementi's most precise showering experience yet. The integrated Thermostatic mixer allows users accurate temperature control every time.

Ø25mm rail -

Smooth hose

C/W 3 FUNCTION HAND PIECE ADJUSTABLE FIXATION MAINS PRESSURE: 2 STAR 12 L/MIN