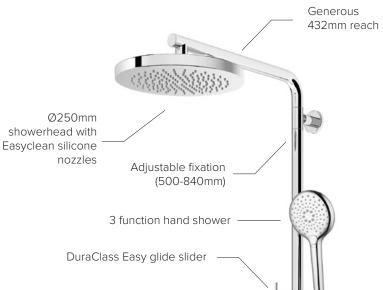

### SPLASH PLUS

### SPLASH PLUS ROUND

Matching Splash Round Fixed Shower Head Page 274

### SPLASH PLUS ROUND

#### THERMOSTATIC MIXER

Elementi's most precise showering experience yet. The integrated Thermostatic mixer allows users accurate temperature control every time.

Ø25mm rail -

Smooth hose

C/W 3 FUNCTION HAND PIECE ADJUSTABLE FIXATION MAINS PRESSURE: 2 STAR 12 L/MIN