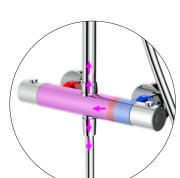

#### THERMOSTATIC MIXER

Elementi's most precise showering experience yet. The integrated Thermostatic mixer allows users accurate temperature control every time.

Ø25mm rail -

Smooth hose

C/W 3 FUNCTION HAND PIECE ADJUSTABLE FIXATION MAINS PRESSURE: 2 STAR 12 L/MIN