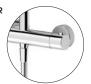

#### THERMOSTATIC MIXER

Elementi's most precise showering experience yet. The integrated Thermostatic mixer allows users accurate temperature control every time.

Ø25mm rail -

Smooth hose

C/W 3 FUNCTION HAND PIECE ADJUSTABLE FIXATION MAINS PRESSURE: 2 STAR 12 L/MIN