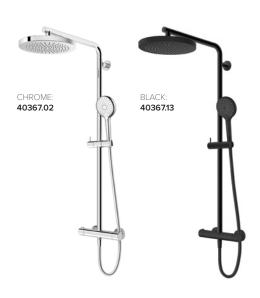

### SPLASH PLUS ROUND

Matching Splash Round Fixed Shower Head Page 274

### SPLASH PLUS ROUND