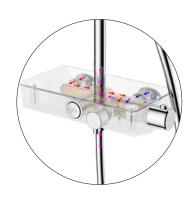

# THERMOSTATIC MIXER & SHELF

Cleverly concealed within a stylish casing, featuring modern push button technology that doubles as a handy storage shelf. With attention to detail at the forefront of mind offering both glass and matching finish shelf options.