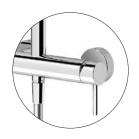

#### **SHOWER MIXER**

Offering all the benefits of a traditional shower mixer but integrated cleverly into the shower itself, allowing for ease of temperature adjustment and water flow with effortless control.

SPLASH PLUS COLUMN SHOWER WITH INTEGRATED

/////N

#### THERMOSTATIC MIXER

Elementi's most precise showering experience yet. The integrated Thermostatic mixer allows users accurate temperature control every time.

Ø25mm rail -

Smooth hose

C/W 3 FUNCTION HAND PIECE ADJUSTABLE FIXATION MAINS PRESSURE: 2 STAR 12 L/MIN