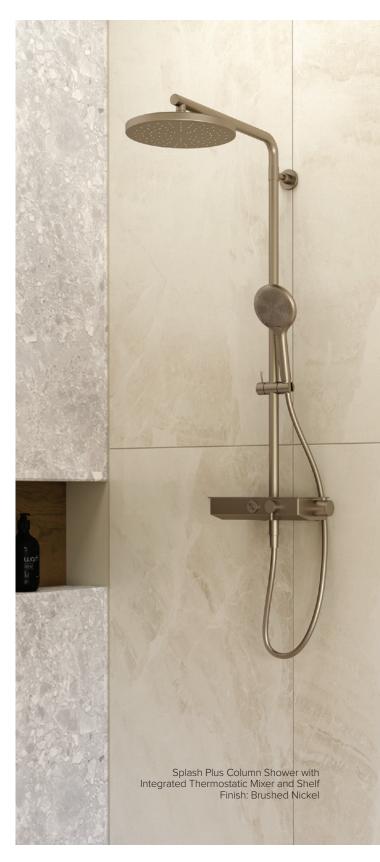

ering all the benefits of a traditional shower mixer but integrated cleverly into the shower itself, allowing for ease of temperature adjustment and water flow with effortless control.







SPLASH PLUS COLUMN SHOWER WITH INTEGRATED

/////N



#### THERMOSTATIC MIXER

Elementi's most precise showering experience yet. The integrated Thermostatic mixer allows users accurate temperature control every time.





Ø25mm rail -

Smooth hose



C/W 3 FUNCTION HAND PIECE ADJUSTABLE FIXATION MAINS PRESSURE: 2 STAR 12 L/MIN





















# THERMOSTATIC MIXER & SHELF

Cleverly concealed within a stylish casing, featuring modern push button technology that doubles as a handy storage shelf. With attention to detail at the forefront of mind offering both glass and matching finish shelf options.



### SPLASH PLUS SQUARE







KTW-BWGL Certification

Swiss Inspired