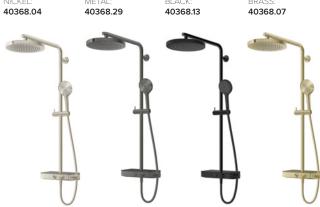

# **ELEMENTi**°

## SPLASH PLUS



### SPLASH PLUS





### SPLASH PLUS ROUND





Matching Splash Round Fixed Shower Head Page 274









### SPLASH PLUS ROUND



#### **SHOWER MIXER**

Offering all the benefits of a traditional shower mixer but integrated cleverly into the shower itself, allowing for ease of temperature adjustment and water flow with effortless control.







SPLASH PLUS COLUMN SHOWER WITH INTEGRATED

/////N



#### THERMOSTATIC MIXER

Elementi's most precise showering experience yet. The integrated Thermostatic mixer allows users accurate temperature control every time.





Ø25mm rail -

Smooth hose



C/W 3 FUNCTION HAND PIECE ADJUSTABLE FIXATION MAINS PRESSURE: 2 STAR 12 L/MIN





















# THERMOSTATIC MIXER & SHELF

Cleverly concealed within a stylish casing, featuring modern push button technology that doubles as a handy storage shelf. With attention to detail at the forefront of mind offering both glass and matching finish shelf options.



### SPLASH PLUS SQUARE







KTW-BWGL Certification

Swiss Inspired