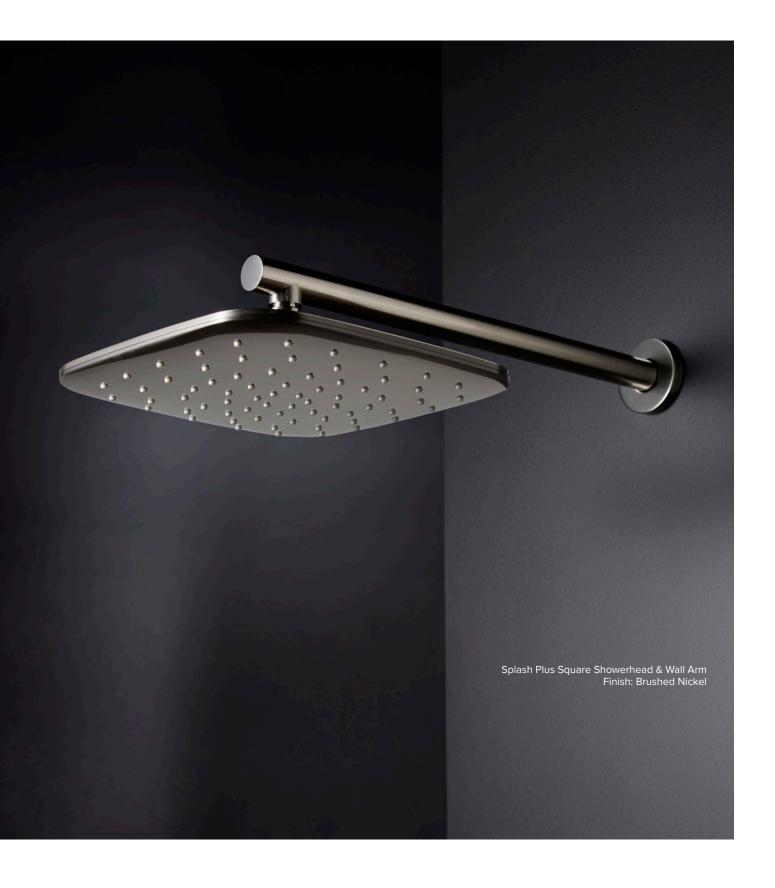

# **ELEMENTi**°

## SPLASH PLUS



### SPLASH PLUS





### SPLASH PLUS ROUND





Matching Splash Round Fixed Shower Head Page 274









### SPLASH PLUS ROUND



#### **SHOWER MIXER**

Offering all the benefits of a traditional shower mixer but integrated cleverly into the shower itself, allowing for ease of temperature adjustment and water flow with effortless control.







SPLASH PLUS COLUMN SHOWER WITH INTEGRATED

/////N



#### THERMOSTATIC MIXER

Elementi's most precise showering experience yet. The integrated Thermostatic mixer allows users accurate temperature control every time.





Ø25mm rail -

Smooth hose



C/W 3 FUNCTION HAND PIECE ADJUSTABLE FIXATION MAINS PRESSURE: 2 STAR 12 L/MIN





















# THERMOSTATIC MIXER & SHELF

Cleverly concealed within a stylish casing, featuring modern push button technology that