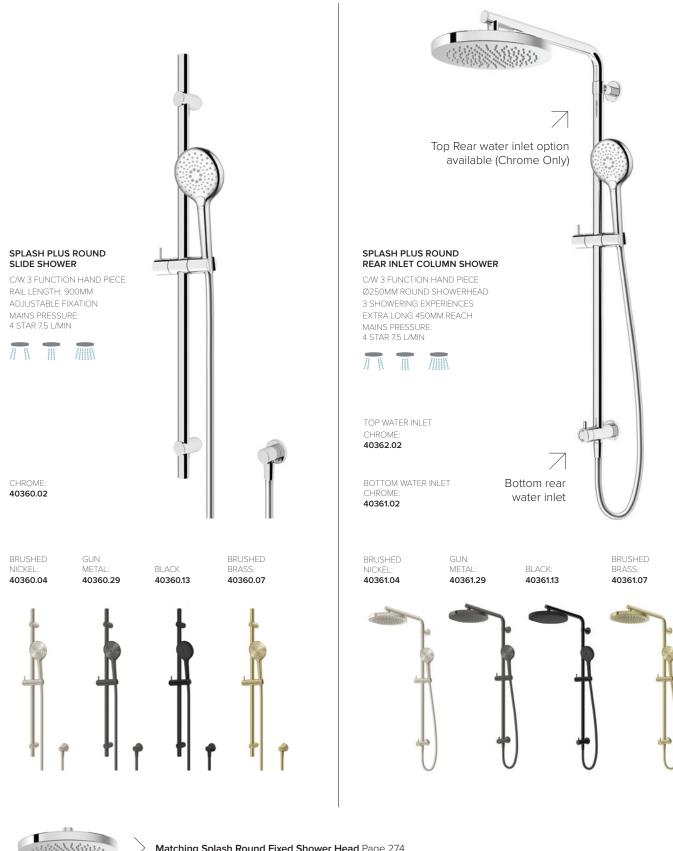

### SPLASH PLUS ROUND

Matching Splash Round Fixed Shower Head Page 274

### SPLASH PLUS ROUND