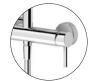

# THERMOSTATIC MIXER & SHELF

Cleverly concealed within a stylish casing, featuring modern push button technology that doubles as a handy storage shelf. With attention to detail at the forefront of mind offering both glass and matching finish shelf options.