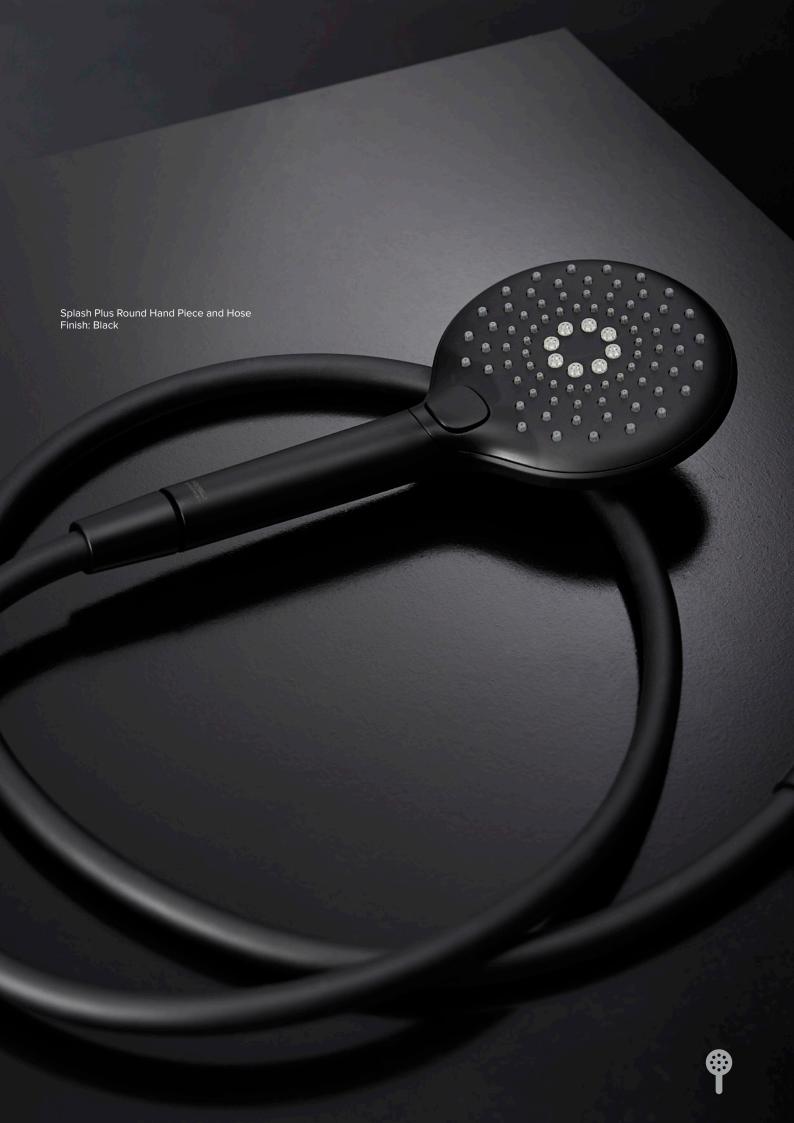

# **ELEMENTi**°

## SPLASH PLUS



### SPLASH PLUS





### SPLASH PLUS ROUND





Matching Splash Round Fixed Shower Head Page 274









### SPLASH PLUS ROUND



#### **SHOWER MIXER**

Offering all the benefits of a traditional shower mixer but integrated cleverly into the shower itself, allowing for ease of temperature adjustment and water flow with effortless control.







SPLASH PLUS COLUMN SHOWER WITH INTEGRATED

/////N



#### THERMOSTATIC MIXER

Elementi's most precise showering experience yet. The integrated Thermostatic mixer allows users accurate temperature control every time.





Ø25mm rail -

Smooth hose



C/W 3 FUNCTION HAND PIECE ADJUSTABLE FIXATION MAINS PRESSURE: 2 STAR 12 L/MIN





















# THERMOSTATIC MIXER & SHELF

Cleverly concealed within a stylish casing, featuring modern push button technology that do