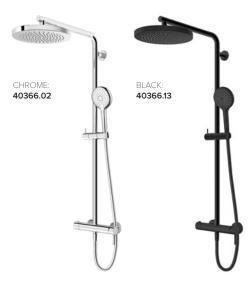

### SPLASH PLUS

### SPLASH PLUS ROUND

Matching Splash Round Fixed Shower Head Page 274

### SPLASH PLUS ROUND