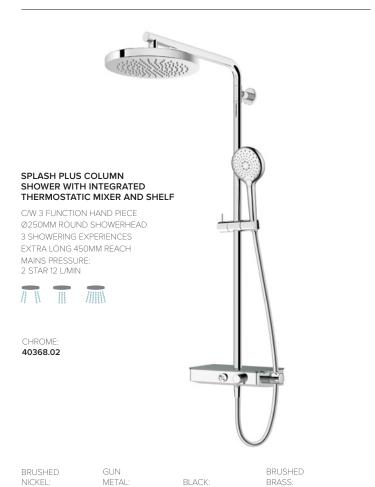

SPLASH PLUS COLUMN SHOWER WITH INTEGRATED

/////N

#### THERMOSTATIC MIXER

Elementi's most precise showering experience yet. The integrated Thermostatic mixer allows users accurate temperature control every time.

Ø25mm rail -

Smooth hose

C/W 3 FUNCTION HAND PIECE ADJUSTABLE FIXATION MAINS PRESSURE: 2 STAR 12 L/MIN

# THERMOSTATIC MIXER & SHELF

Cleverly concealed within a stylish casing, featuring modern push button technology that doubles as a handy storage shelf. With attention to detail at the forefront of mind offering both glass and matching finish shelf options.