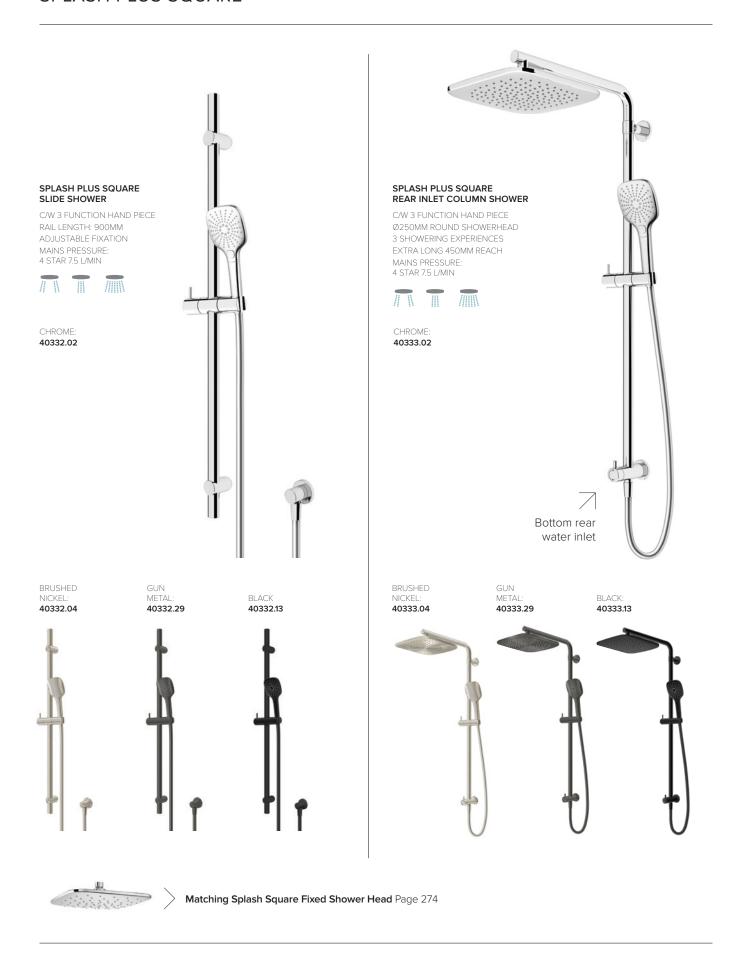

a traditional shower mixer but integrated cleverly into the shower itself, allowing for ease of temperature adjustment and water flow with effortless control.







SPLASH PLUS COLUMN SHOWER WITH INTEGRATED

/////N



#### THERMOSTATIC MIXER

Elementi's most precise showering experience yet. The integrated Thermostatic mixer allows users accurate temperature control every time.





Ø25mm rail -

Smooth hose



C/W 3 FUNCTION HAND PIECE ADJUSTABLE FIXATION MAINS PRESSURE: 2 STAR 12 L/MIN





















# THERMOSTATIC MIXER & SHELF

Cleverly concealed within a stylish casing, featuring modern push button technology that doubles as a handy storage shelf. With attention to detail at the forefront of mind offering both glass and matching finish shelf options.



### SPLASH PLUS SQUARE







KTW-BWGL Certification

Swiss Inspired