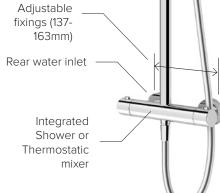

#### **SHOWER MIXER**

Offering all the benefits of a traditional shower mixer but integrated cleverly into the shower itself, allowing for ease of temperature adjustment and water flow with effortless control.

#### THERMOSTATIC MIXER

Elementi's most precise showering experience yet. The integrated Thermostatic mixer allows users accurate temperature control every time.

Ø25mm rail -

Smooth hose

C/W 3 FUNCTION HAND PIECE ADJUSTABLE FIXATION MAINS PRESSURE: 2 STAR 12 L/MIN