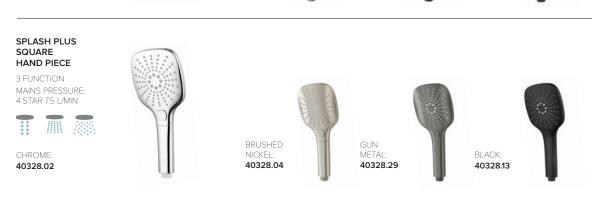

nto the shower itself, allowing for ease of temperature adjustment and water flow with effortless control.







SPLASH PLUS COLUMN SHOWER WITH INTEGRATED

/////N



#### THERMOSTATIC MIXER

Elementi's most precise showering experience yet. The integrated Thermostatic mixer allows users accurate temperature control every time.





Ø25mm rail -

Smooth hose



C/W 3 FUNCTION HAND PIECE ADJUSTABLE FIXATION MAINS PRESSURE: 2 STAR 12 L/MIN





















# THERMOSTATIC MIXER & SHELF

Cleverly concealed within a stylish casing, featuring modern push button technology that doubles as a handy storage shelf. With attention to detail at the forefront of mind offering both glass and matching finish shelf options.



### SPLASH PLUS SQUARE







KTW-BWGL Certification

Swiss Inspired